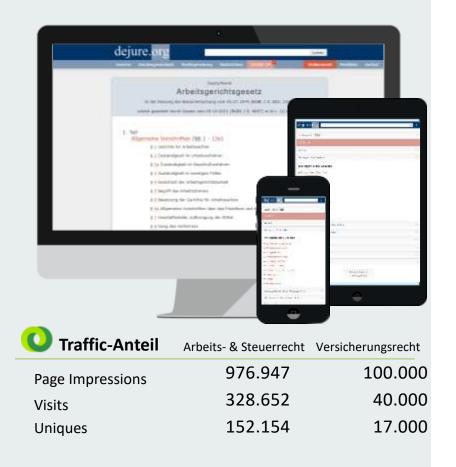

# The information portal for lawyers

Factsheet | dejure.org

**dejure.org** is a free legal information portal founded in 2000. With more than 10 million hits per month, it is one of the most frequently used legal services in Germany.

**dejure.org** includes an extensive legal database with more than 300 laws, including Federal Law Gazette and explanatory memorandums, as well as a case law database with over 1,900,000 decisions as a searchable, up-to-date evidence database. The offer is rounded off by a job market.

businessAD exclusively markets the laws from the departments of labour, tax and insurance law:

<u>https://dejure.org/gesetze/ArbGG</u>ff <u>https://dejure.org/gesetze/FGO</u>ff <u>https://dejure.org/gesetze/VVG</u>ff

## Key data

#### **Target group**

- Lawyers
- Attorneys
- Judges
- Students of Law
- Consultants

### **Topics and sections**

- Laws
- Federal Law Gazette
- Jurisdiction
- News
- Job market

\* anteilig der vermarktbaren Seitenaufrufe