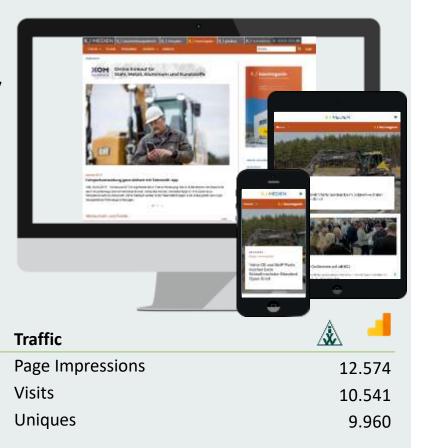

# The leading industry portal for life sciences, biotechnology and pharmaceuticals.

businessA

Factsheet | bionity.com

**Bionity.com** is the leading portal for life sciences, biotechnology and pharmaceuticals in the key markets of Europe, the USA and Asia. It provides more than 2.5 million users from industry, research and science with information on current events in these dynamic markets.

Regardless of whether it is comprehensive information on new products, software and services, catalogues, market overviews, current news and trend topics, specialist knowledge in the form of white papers and webinars or the search for the ideal provider or job - the industry portal bionity.com provides users with targeted answers and effectively supports them in their research and decisions.

### **Target group**

- Decision-makers in the fields of biochemistry, pharmaceuticals and healthcare
- Commercial management
- Research and laboratory

### **Topics and sections**

- News
- Companies
- Products
- Market overviews
- Jobs
- Knowledge & Education

25