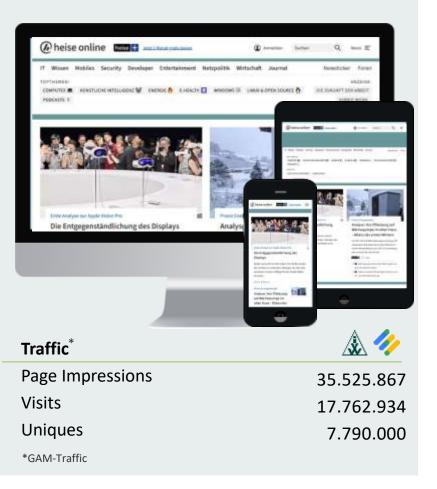

| Websites gesamt: | 130+        |
|------------------|-------------|
| Page Impressions | 181.618.445 |
| Visits           | 87.295.920  |
| Unique Users     | 36.833.479  |

**Relevant target groups from:** Medicine, politics, business, law, finance, information technology, construction, trade, fleet, eCommerce, trade fairs, opinion and much more.

# What is "Mittelstand"?

**Channel Mittelstand** 

Mittelstand

**Page Impressions** 

150 MIO.

Visits

70 MIO.

Uniques

25 MIO.

The term *Mittelstand* commonly refers to small and medium-sized companies in Germany which account for more than 90% of the country's workforce and economic power.

Nonetheless, even big companies claim to be part of the Mittelstand due to its positive connation. The term has become a synonym for business as well as a common media agency term for a business decisionmaker target group.