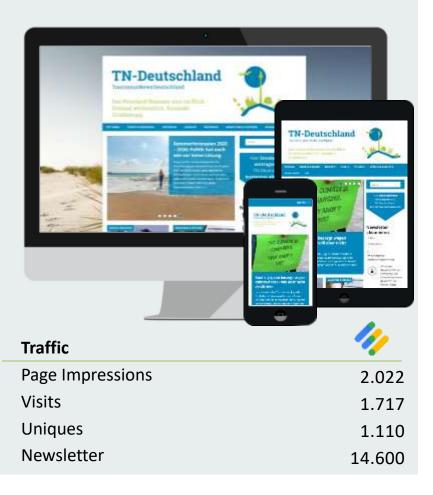

# What is "Mittelstand"?

**Channel Mittelstand** 

Mittelstand

**Page Impressions** 

150 MIO.

Visits

70 MIO.

Uniques

25 MIO.

The term *Mittelstand* commonly refers to small and medium-sized companies in Germany which account for more than 90% of the country's workforce and economic power.

Nonetheless, even big companies claim to be part of the Mittelstand due to its positive connation. The term has become a synonym for business as well as a common media agency term for a business decisionmaker target group.