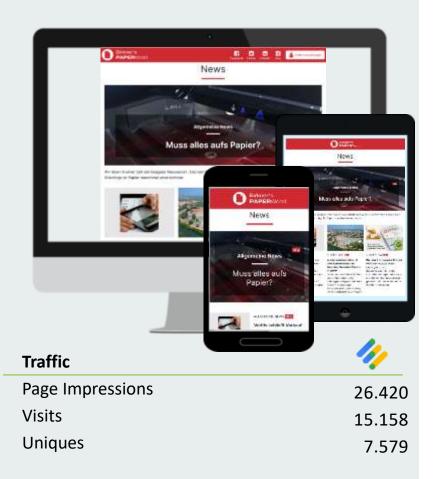

# What is "Mittelstand"?

**Channel Mittelstand** 

Mittelstand

**Page Impressions** 

150 MIO.

Visits

70 MIO.

Uniques

25 MIO.

The term *Mittelstand* commonly refers to small and medium-sized companies in Germany which account for more than 90% of the country's workforce and economic power.

Nonetheless, even big companies claim to be part of the Mittelstand due to its positive connation. The term has become a synonym for business as well as a common media agency term for a business decisionmaker target group.