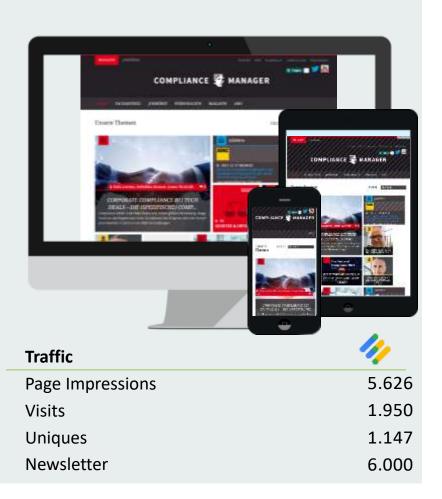

# The official portal of the Professional Association of Compliance Managers

Factsheet | compliance-manager.net

**compliance-manager.net** provides information on current developments in the area of compliance. The portal publishes news, specialist articles and guest contributions, which also provide insights into corporate practice and current discourse.

## Key data

#### **Target group**

- Head of Compliance / CCO
- Compliance Manager
- Compliance Officer
- Compliance officers in banking, insurance, industry and trade

### **Topics and sections**

- Home
- Articles
- Job
- Dates
- Particulars
- Magazine