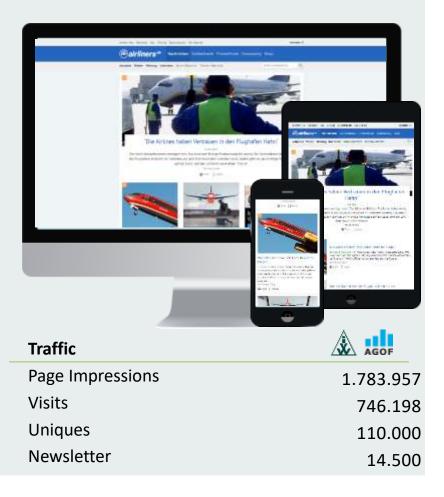

# The Leading German Aviation Portal

Fact Sheet | airliners.de

**airliners.de** is one of the leading Germanspeaking aviation portals. The online trade magazine reaches B2B decision makers in aviation management, economics and politics as well as in the fields of tourism and logistics.

The industry knowledge can be accessed via various topics/tags, e.g. cargo, catering, tourism, business travel, technology, industry. The airliners + subscription provides data and background information on all challenges of the aviation industry.

## Key data

#### **Target audience**

- Airlines, Business + Civil Aviation
- Industry, manufacturers, suppliers airports, operators
- Logistics, finance, insurance
- IT / Software Development

## **Topics and sections**

- Airlines & Airports
- Industry & Technology
- Airfreight
- Cargo
- And many other by tags