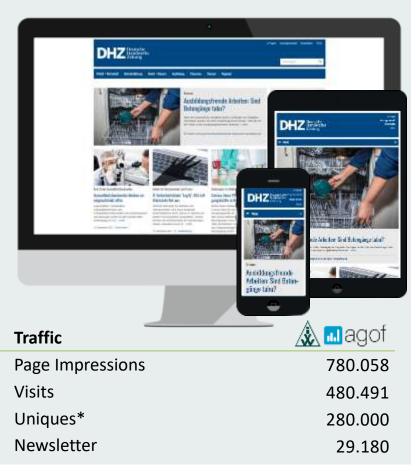

weekly print circulation reaches 470,000 craft businesses as well as small and mediumsized enterprises and is the official organ of 23 chambers of crafts in Germany.

The online platform **deutsche-handwerkszeitung.de** provides independent entrepreneurs from medium-sized businesses, executives and decision-makers with decisive information on the various industries, the German and European economy as well as information from the areas of law and taxes, business administration, corporate management, mobility, finance, technology and digitization.

## Key data

### **Target groups**

- Self-employed entrepreneurs from the Mittelstand crafts
- Executives and decision-makers

#### **Topics and sections**

- Politics & Economy
- Management
- Law + Tax
- Training
- Panorama
- Topics
- Regional



\*Messung der Uniques mit etracker



# The business magazine for entrepreneurs from the craft sector



Factsheet | handwerk magazin | handwerk-magazin.de

handwerk-magazin.de is the online portal of the print service of the same name, which is regarded as the only nationwide cross-industry business magazine for entrepreneurs from the skilled trades.

The online portal provides important information, analyses, work aids, calculation tools, checklists, success stories and best practice cases on the central entrepreneurial fields of action for small and medium-sized enterprises. The interaction of print and online helps the entrepreneur to run his business even more successfully.

### Key data

#### **Target group**

- Self-employed entrepreneurs from the Mittelstand crafts
- Executives a