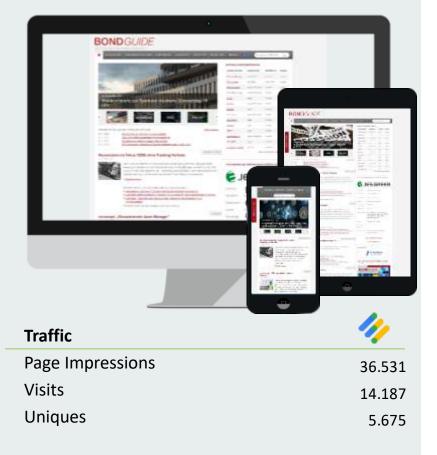

# Bondguide.de - The corporate bond portal

Factsheet | bondguide.de

**bondguide.de** is the platform for corporate bonds and highlights the market for fixedinterest securities, primarily medium-sized companies, on a daily basis.

**BondGuide** provides concrete assessments and valuations of upcoming bond issues – critically, independently and transparently. In addition, master data, prices and charts of all listed SME bonds – supplemented by daily updated top/flop lists and the most important bond indices. Also an integral part: DGAP ad-hoc announcements, basic knowledge and an expert section.

### **Target groups**

- Private and institutional bond investors
- Company directors and -manager
- the entire bond community

## **Topics and sections**

- Bond News
- Corporate
- Backgrounds
- Sample depot
- Basics