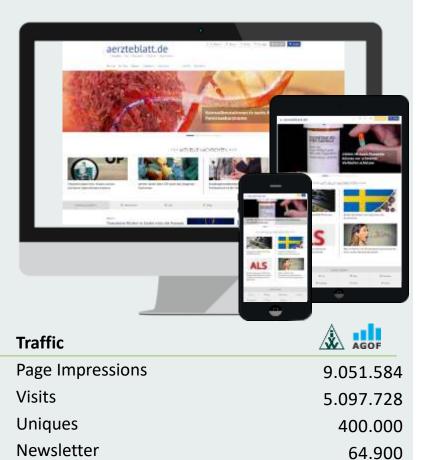

# The official organ of the medical profession

Factsheet | aerzteblatt.de

The website of the **Deutsches Ärzteblatt** is aimed at general practitioners, internists, clinicians and specialist groups.

The portal, published by the German Medical Association, offers daily news, the possibility of certified online training CME, discussion forums, blogs, an online archive of all editorial contributions since 1973 as well as a current job market with targeted search functions and application options.

## Key data