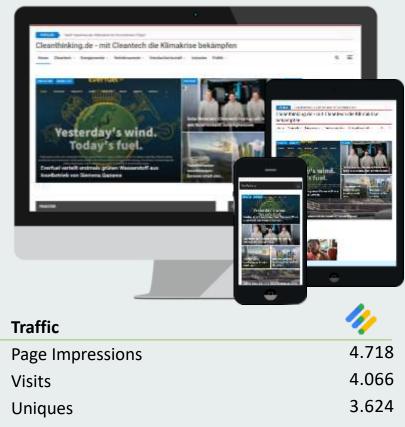

# The online magazine on environmentally friendly technologies and energy transition

Factsheet | cleanthinking.de

cleanthinking.de is a German-language online magazine with background news and information environmentally friendly on technologies (cleantech), smart home and the energy transition. Technical solutions that should help to achieve climate targets, keep Europe attractive as a business location and pave the way towards a circular economy with a green economy. As a business magazine, Cleanthinking is a combination of discussion and news channel with current reports as well as in-depth articles, interviews or company portraits.

## Key data

### **Target group**

- Trade visitors from the cleantech Industries
- Decision-makers from business, politics, science, research, civil society, municipalities and the media
- Home owners and trades people

### **Topics and sections**

- Cleantech
- Energy
- Mobility
- Industry
- Economy & Politics