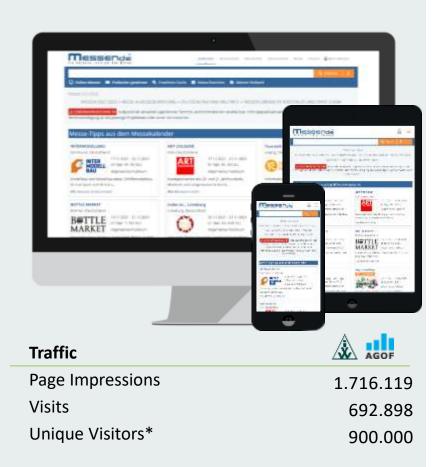

# What is "Mittelstand"?

**Channel Mittelstand** 

Mittelstand

**Page Impressions** 

150 MIO.

Visits

70 MIO.

Uniques

25 MIO.

The term *Mittelstand* commonly refers to small and medium-sized companies in Germany which account for more than 90% of the country's workforce and economic power.

Nonetheless, even big companies claim to be part of the Mittelstand due to its positive connation. The term has become a synonym for business as well as a common media agency term for a business decisionmaker target group.