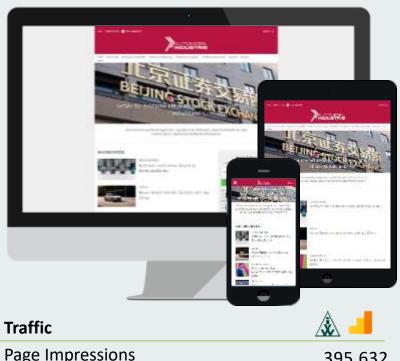

# \*Automobilindustrie – The generalist among the automotive trade media

Factsheet | automobil-industrie.vogel.de

The automotive industry is the only trade medium that represents the entire world of mobility as a generalist. It is aimed at commercial and technical top management in companies – automobile manufacturers, suppliers, engineering service providers, IT service providers, factory equipment suppliers, consultancies as well as universities, institutes and associations.

The portal focuses on the core topics of automotive technology, production, lightweight construction and development. The trends of connectivity, autonomous driving, shared mobility, e-mobility and Industry 4.0 are also setting accents. There are top-class networking events such as the "Automotive Industry Lightweight Construction Summit", the "Smart Factory Day", the "EDL Circle" and the "SafetyWeek".

## Key data

### **Target groups**

#### Decision-makers from

- Automobile manufacturers
- Suppliers
- Engineering Service Providers
- IT-Service Providers
- Production specialists
- Consultants

### **Topics and sections**

- Automobile
- Suppliers
- Economy
- Technic
- Production
- Development

| Page Impressions | 395.632 |
|------------------|---------|
| Visits           | 191.051 |
| Uniques          | 177.242 |