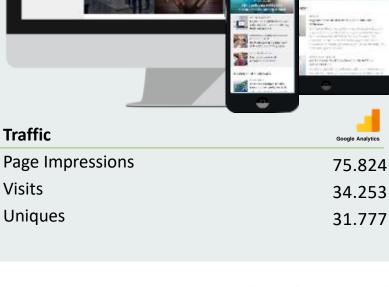

# The reknowned internet magazine for the financial sector

Factsheet | der-bank-blog.de

**The Bank Blog** is the renowned Internet magazine for the financial sector and has been reporting on the latest and fundamental news about banks and financial service providers since 2010.

Among other things, the Bank Blog highlights trends for banks and savings banks such as digitization, innovation, social media, customer service, strategy and other management topics.

**Der Bank Blog** – Trends and strategies for financial services

### Key data

#### **Target group**

- Executives and employees of banks, savings banks and other financial service providers
- Executive Board / Managing Director / Owner in the financial sector
- Head of Division / Head of Department / Group Leader in the Financial Sector
- Financially interested users

#### **Topics and sections**

- Management
- Strategy
- Studies & Research
- Digital Banking
- Marketing
- Social Media

Aktuelles und Grundsätzliches rund um Banken und Finanzdienstleister

| •                                                                                                                                                                                                                                                                                                                                                                                                                                                                                                                                                                                                                                                                                                                                                                                                                                                                                                                                                                                                                                                                                                                                                                                                                                                                                                                                                                                                                                                                                                                                                                                                                                                                                                                                                                                                                                                                                                                                                                                                                                                                                                                             |        |
|-------------------------------------------------------------------------------------------------------------------------------------------------------------------------------------------------------------------------------------------------------------------------------------------------------------------------------------------------------------------------------------------------------------------------------------------------------------------------------------------------------------------------------------------------------------------------------------------------------------------------------------------------------------------------------------------------------------------------------------------------------------------------------------------------------------------------------------------------------------------------------------------------------------------------------------------------------------------------------------------------------------------------------------------------------------------------------------------------------------------------------------------------------------------------------------------------------------------------------------------------------------------------------------------------------------------------------------------------------------------------------------------------------------------------------------------------------------------------------------------------------------------------------------------------------------------------------------------------------------------------------------------------------------------------------------------------------------------------------------------------------------------------------------------------------------------------------------------------------------------------------------------------------------------------------------------------------------------------------------------------------------------------------------------------------------------------------------------------------------------------------|--------|
| Der Burk Hlup                                                                                                                                                                                                                                                                                                                                                                                                                                                                                                                                                                                                                                                                                                                                                                                                                                                                                                                                                                                                                                                                                                                                                                                                                                                                                                                                                                                                                                                                                                                                                                                                                                                                                                                                                                                                                                                                                                                                                                                                                                                                                                                 |        |
| These are information of a second and a second and the second and |        |
| Image: State St                                 |        |
| Traffic                                                                                                                                                                                                                                                                                                                                                                                                                                                                                                                                                                                                                                                                                                                                                                                                                                                                                                                                                                                                                                                                                                                                                                                                                                                                                                                                                                                                                                                                                                                                                                                                                                                                                                                                                                                                                                                                                                                                                                                                                                                                                                                       |        |
| Page Impressions                                                                                                                                                                                                                                                                                                                                                                                                                                                                                                                                                                                                                                                                                                                                                                                                                                                                                                                                                                                                                                                                                                                                                                                                                                                                                                                                                                                                                                                                                                                                                                                                                                                                                                                                                                                                                                                                                                                                                                                                                                                                                                              | 20.342 |
| Visits                                                                                                                                                                                                                                                                                                                                                                                                                                                                                                                                                                                                                                                                                                                                                                                                                                                                                                                                                                                                                                                                                                                                                                                                                                                                                                                                                                                                                                                                                                                                                                                                                                                                                                                                                                                                                                                                                                                                                                                                                                                                                                                        | 17.053 |
| Uniques                                                                                                                                                                                                                                                                                                                                                                                                                                                                                                                                                                                                                                                                                                                                                                                                                                                                                                                                                                                                                                                                                                                                                                                                                                                                                                                                                                                                                                                                                                                                                                                                                                                                                                                                                                                                                                                                                                                                                                                                                                                                                                                       | 16.114 |