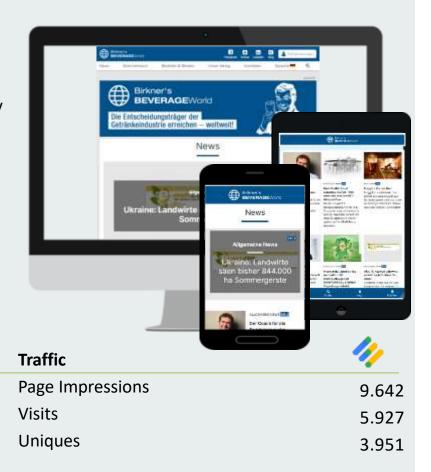

# The decision-maker information portal for the international beverage industry

Factsheet | beverage-world.com

**Birkner's Beverage-World.com** is the decisionmaker information portal for the international beverage industry. It offers current industry news on the topic of the beverage and beverage industry according to various categories – general news from the beverage industry, jobs, trade fairs, offers and inquiries.

## Kerndaten

### **Target group**

- Decision-makers from the beverage industry
- Sales Manager, Purchaser
- District & Area Manager
- Product Manager

### **Topics and sections**

- General News
- Job News
- Messe News
- Yellow pages