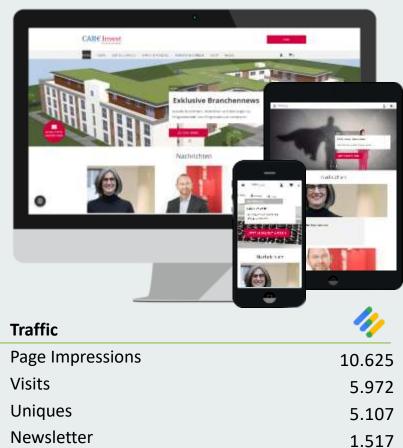

# The industry service for the top management of the care industry

Factsheet | careinvest-online.net

The specialist portal **careinvest-online.net** is aimed at executives and initiators of the care industry and reports on important market events, discovers market trends and new strategies, checks figures and data from competitors on the market, observes the global market development, comments on political trends and decisions.

The CAR€ Invest Newsflash reaches more than a thousand recipients from top management in the care industry every week and informs about current news, construction projects and annual reports from the industry.

## Key data

#### **Target groups**

- Top Management of Care Groups
- Management and Owners of communal care institutions
- Investors / Financial Service Providers
- Real Estate for the Care industry

### **Topics and sections**

- Home
- Industry News
- Market & Finance
- Market Data & Downloads
- Events
- Job Center
- Vincentz Network