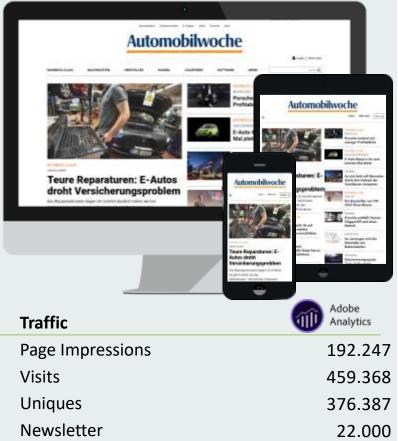

# The news portal for decision-makers in the automotive industry

Factsheet | automobilwoche.de

### With automobilwoche.de, Crain

Communications holds the most quoted industry medium in the automotive market. automobilwoche.de publishes articles on key trends and developments for decision-makers and managers in the automotive industry.

The comprehensive coverage is supported by the world's largest automotive editorial team and reaches decision makers daily through print and digital channels, videos, podcasts, custom content, events and more.

## **Key data**

#### **Target group**

Decision-makers and managers in the automotive industry

## **Topics and sections**

- Automotive
- Industry
- Manufacturer
- Suppliers
- Trade
- Software

### businessAD 21

Automobilwoche