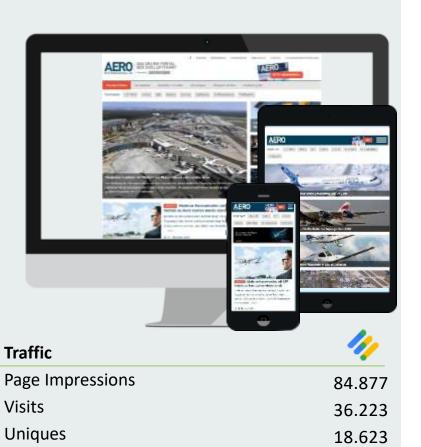

# AERO INTERNATIONAL | The Online Portal for Civil Aviation

Factsheet | aerointernational.de

AERO

**AERO INTERNATIONAL** is the Online-Portal covering industry, technology, airlines, airports, logistics and business travel. It provides background knowledge on and portraits airports and airlines. The editorial team also reports on all areas of commercial aviation.

## Key data