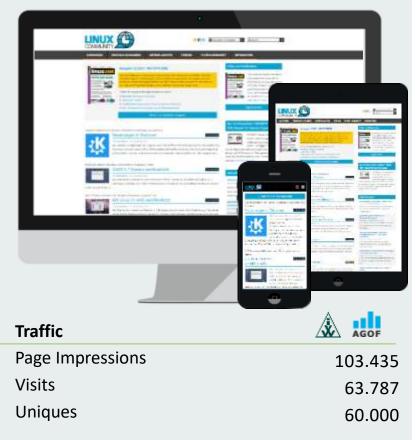

# What is "Mittelstand"?

**Channel Mittelstand** 

Mittelstand

**Page Impressions** 

150 MIO.

Visits

70 MIO.

Uniques

25 MIO.

The term *Mittelstand* commonly refers to small and medium-sized companies in Germany which account for more than 90% of the country's workforce and economic power.

Nonetheless, even big companies claim to be part of the Mittelstand due to its positive connation. The term has become a synonym for business as well as a common media agency term for a business decisionmaker target group.