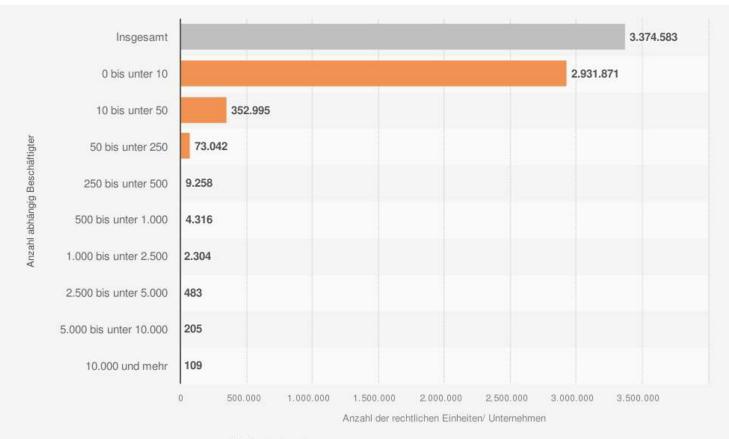

# Most companies in Germany have a company size < 10 employees

Statistisches Bundesamt 2020 | Number of legal units in Germany by employment size class

#### Quelle Statistisches Bundesamt © Statista 2022

Weitere Informationen:

Deutschland; 2020; Daten aus dem statistischen Unternehmensregister/ Registerstand