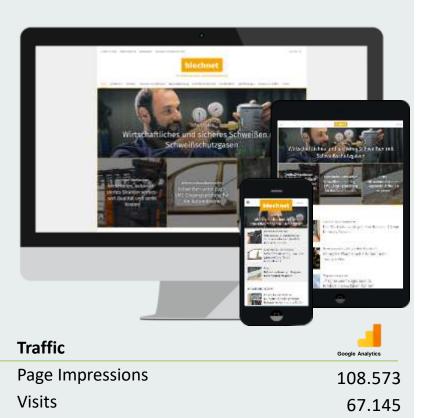

# \*Blechnet.com – The portal for decision-makers in sheet metal and tube processing

Factsheet | blechnet.com

**Blechnet.com** is the portal for decision-makers, specialists and executives in the manufacture of metal products in mechanical and automotive engineering, electrical engineering, I&C technology and electronics.

The portal from the print title of the same name, **Blechnet**, presents the complete process chain of economical sheet metal processing: from product development to the use of CAD/CAM systems, toolmaking and production to assembly. Markets, movers and shakers and opinions provide a comprehensive overview of what is happening in the industry.

### Target group

 Executives and decision-makers from metal processing, steel construction, mechanical engineering, vehicle construction

### **Topics and sections**

- Convert
- Punching
- Separate
- Automation
- Surface treatment
- Construction
- Measuring & Testing
- Management

Uniques

Newsletter

# 27 businessAD

62.292

6.852

blechnet