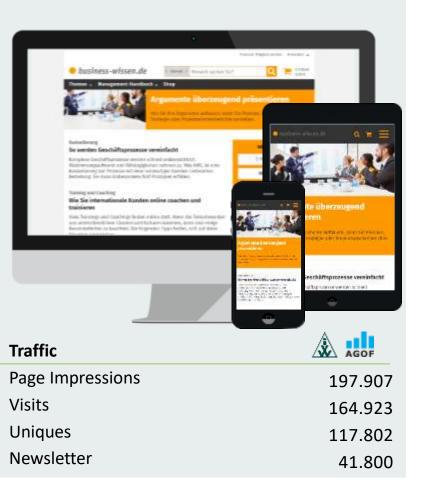

# The specialist portal for organisation, business administration and management

business-wissen.de

Factsheet | business-wissen.de

**business-wissen.de** is the online specialist portal for organisation, business administration and management. The website has been around for over 20 years. Business-wissen.de publishes specialist articles and advice texts in the magazine and develops instructions, practical solutions, work templates and checklists for the management manual with over 190 chapters.

There you can download them as an e-book, ready-made Word, PowerPoint and Excel files. There are currently over 2,200 templates available. For business-wissen.de, consultants, trainers and coaches write as external experts.

The topics include marketing, organization, project management, strategy, controlling, service and human resources.

## Key data

#### **Target group**

- Decision-makers in SMEs
- Consultants, trainers
- Senior executives
- Founders and students

### Sections

- Management-Handbuch (Manual)
- Magazin

### Topics

- IT
- Leadership style / Teamwork
- Project / HR management etc.