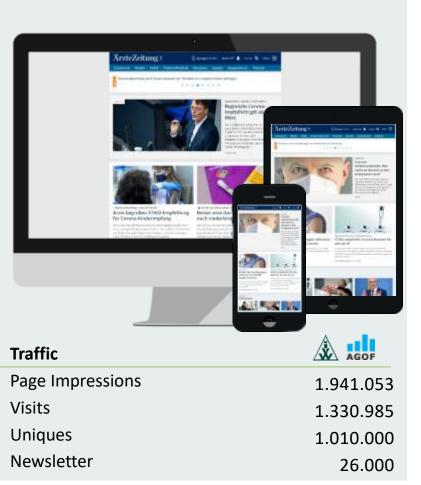

# Aerztezeitung.de - the portal for health policy, medicine and business

Factsheet | aerztezeitung.de

Ärzte Zeitung is part of Springer Medizin and publishes daily news in print and digital throughout Germany and publishes specialist newspapers, magazine titles and other media for physicians and other healthcare professionals. The "Ärzte Zeitung Online" is one of the largest daily updated portals for news from the fields of health policy, medicine and business. The wide range of topics provides information on diseases (diagnosis and therapy), medical ethics, health policy, practice management, clinic management, professional policy, health insurance companies or IT. In addition, there are specials on nutrition, diabetes and high blood pressure as well as posters and patient information on various indications.

## Key data

### **Target group**

- General practitioners, practitioners and internists
- Employees in hospitals and medical practices
- Interested other practitioners

## **Topics and sections**

- Politics & Society
- Medicine
- Practice & Business
- Panorama
- Special publication
- WebTV